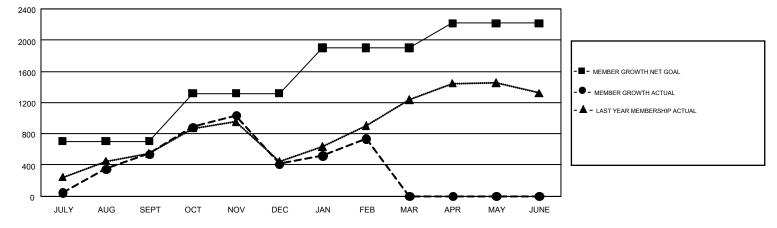

## GMT: EK PHANG BOBBY ENG

REPORT DOES NOT INCLUDE CLUBS IN UNDISTRICTED AREAS.

| Clubs                 |               |           |               | Members               |                           |                         |                                                    |  |
|-----------------------|---------------|-----------|---------------|-----------------------|---------------------------|-------------------------|----------------------------------------------------|--|
| RESULTS FOR 2017-2018 |               |           |               | RESULTS FOR 2017-2018 |                           |                         |                                                    |  |
| QUARTER               | NEW CLUB GOAL | NEW CLUBS | DROPPED CLUBS | QUARTER               | MEMBER GROWTH NET<br>GOAL | MEMBER GROWTH<br>ACTUAL | DROPPED<br>MEMBERS ACTUAL<br>(including transfers) |  |
| JULY/AUG/SEPT         | 14            | 11        | 7             | JULY/AUG/SEPT         | 706                       | 1,539                   | 913                                                |  |
| OCT/NOV/DEC           | 12            | 12        | 19            | OCT/NOV/DEC           | 611                       | 1,093                   | 1,176                                              |  |
| JAN/FEB/MAR           | 17            | 6         | 3             | JAN/FEB/MAR           | 582                       | 740                     | 305                                                |  |
| APR/MAY/JUNE          | 14            | 0         | 0             | APR/MAY/JUNE          | 317                       | 0                       | 0                                                  |  |