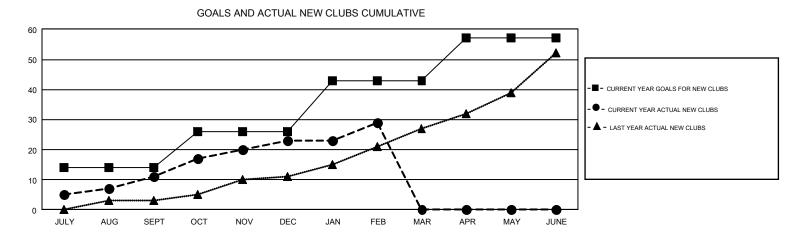

## GMT: EK PHANG BOBBY ENG

REPORT DOES NOT INCLUDE CLUBS IN UNDISTRICTED AREAS.

| Clubs                 |               |           |               | Members               |                           |                         |                                                    |  |
|-----------------------|---------------|-----------|---------------|-----------------------|---------------------------|-------------------------|----------------------------------------------------|--|
| RESULTS FOR 2017-2018 |               |           |               | RESULTS FOR 2017-2018 |                           |                         |                                                    |  |
| QUARTER               | NEW CLUB GOAL | NEW CLUBS | DROPPED CLUBS | QUARTER               | MEMBER GROWTH NET<br>GOAL | MEMBER GROWTH<br>ACTUAL | DROPPED<br>MEMBERS ACTUAL<br>(including transfers) |  |
| JULY/AUG/SEPT         | 14            | 11        | 7             | JULY/AUG/SEPT         | 706                       | 1,539                   | 913                                                |  |
| OCT/NOV/DEC           | 12            | 12        | 19            | OCT/NOV/DEC           | 611                       | 1,093                   | 1,176                                              |  |
| JAN/FEB/MAR           | 17            | 6         | 3             | JAN/FEB/MAR           | 582                       | 740                     | 305                                                |  |
| APR/MAY/JUNE          | 14            | 0         | 0             | APR/MAY/JUNE          | 317                       | 0                       | 0                                                  |  |